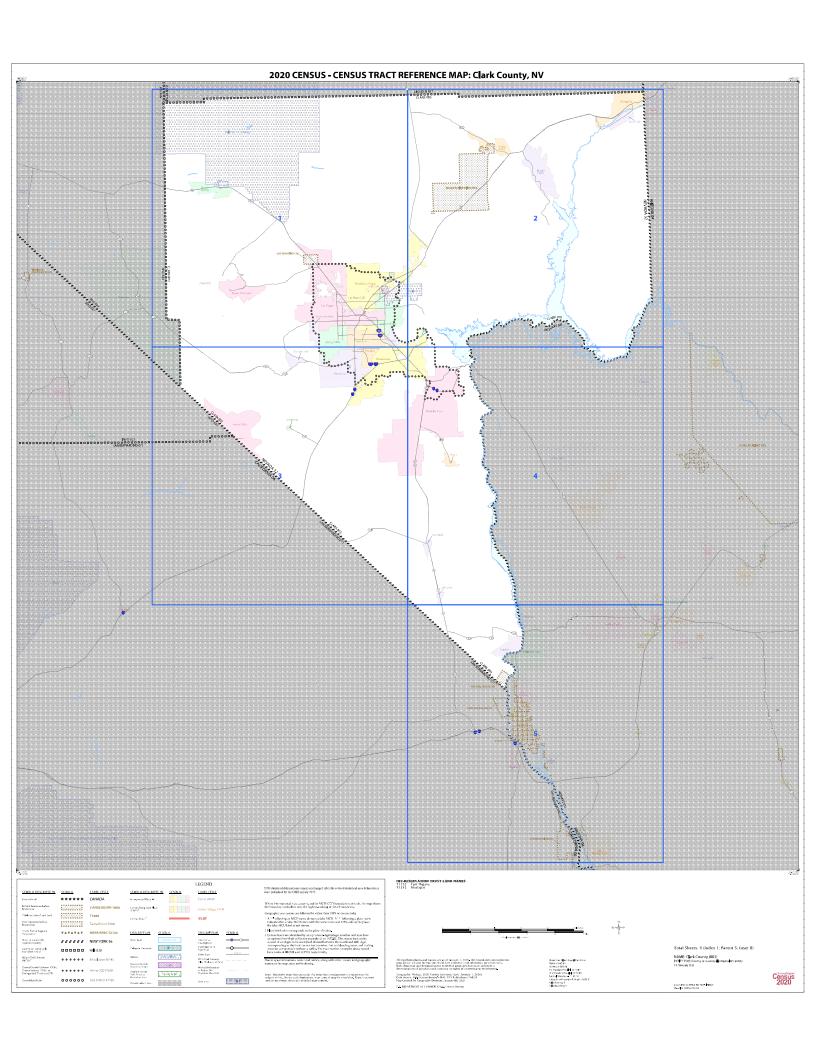

## **Description of Institution's Operations in Nevada**

The Las Vegas MSA represents Axos' second-largest rated AA in terms of deposits, with 15.9 percent of bank deposits attributable to this AA. The AA consists of the entirety of Clark County. The AA meets the requirement of the regulation and does not arbitrarily exclude any LMI CTs. Axos operates one branch within the Las Vegas MSA.

According to the June 30, 2021 FDIC Summary of Deposits Report, Axos held \$1.7 billion in deposits in Clark County, NV, ranking 10<sup>th</sup> out of 42 deposit-taking institutions and representing 1.7 percent market share. The top five institutions with the highest deposit market share in Clark County, NV are Bank of America, National Association, Wells Fargo Bank, National Association, Wells Fargo National Bank West, Charles Schwab Trust Bank, and JP Morgan Chase Bank, National Association. The top five banks combined for a 70.4 percent deposit market share in the Las Vegas MSA.