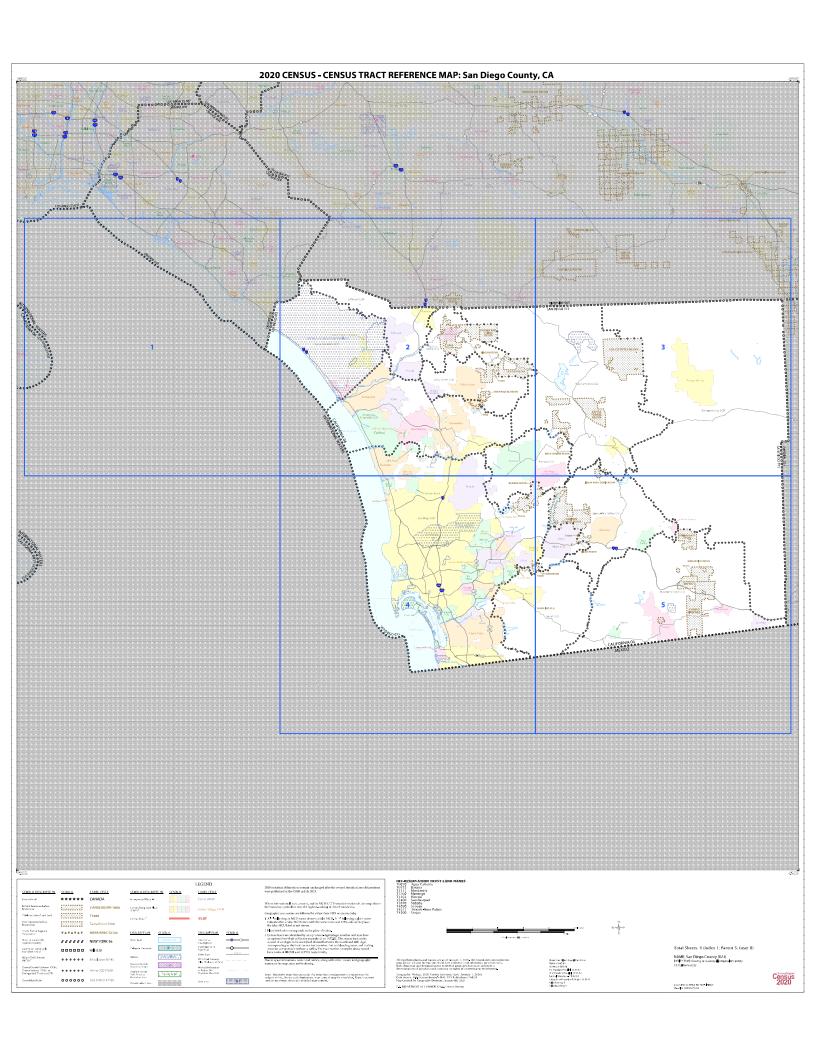

## Description of Institution's Operations in California

The San Diego MSA represents Axos' most significant AA out of three rating areas in terms of deposits, with 83.0 percent of total bank deposits. As of December 31, 2021, the bank delineated the entirety of San Diego County as their AA. San Diego County is the most southwestern county in the contiguous United States. The AA meets the requirement of the regulation and does not arbitrarily exclude any LMI CTs. The bank operates one branch and one full-service ATM in the state of California. The branch and full-service ATM are located in the San Diego MSA.

The San Diego MSA has over 3.2 million residents. Within the AA, 9.7 percent of CTs are designated as low-income and 22.6 percent of CTs are designated as moderate-income. Within the AA, 23.6 percent of families are low-income and 16.9 percent of families are moderate-income, with 10.6 percent of families living below the poverty income level. The 2020 adjusted median family income was \$75,179.